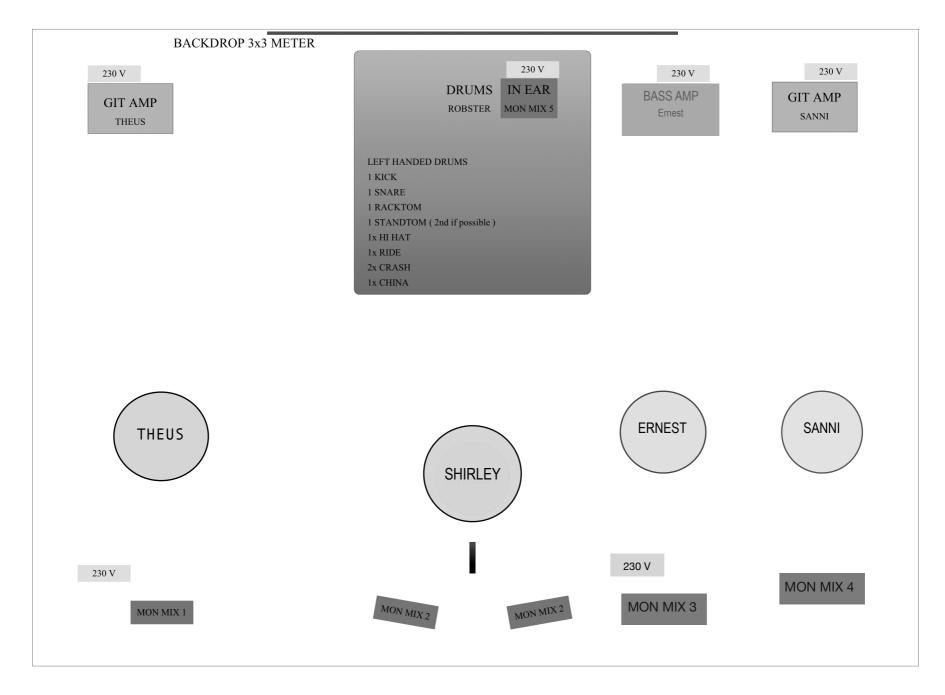

# **TECHNICAL RIDER: WHY AMNESIA**

|    | Instrument     | Microphone          |
|----|----------------|---------------------|
| 1  | KICK           | Audix D6            |
| 2  | SNARE          | Shure SM57          |
| 3  | RACK TOM       | Audix D2 / D4       |
| 4  | STAND TOM      | Audix D2 / D4       |
| 5  | STAND TOM      | Audix D2 / D4       |
| 6  | HI HAT         | AKG C451            |
| 7  | OVERHEAD 1     | Neumann KM184       |
| 8  | OVERHEAD 2     | Neumann KM184       |
| 9  | BASS DI        | DI Box / Direct Out |
| 10 | BASS MIC       | Sennheiser 421      |
| 11 | GIT L Theus    | Shure SM57          |
| 12 | GIT R Sanni    | Shure SM57          |
| 13 | VOX Shirley    | SHURE SM58 BETA     |
| 14 | VOX Sanni      | SHURE SM58 BETA     |
| 15 | AUDIO PLAYER L |                     |
| 16 | AUDIO PLAYER R |                     |
|    |                |                     |
|    | Monitor        | System              |
| 1  | Theus          | 1x Wedge            |
| 2  | Shirley        | 2x Wedge            |
| 3  | Sanni          | 1x Wedge            |
| 4  | Marv           | 1x In Ear           |
| 5  | Robster        | 1x In Ear           |
|    |                |                     |

#### Others:

The hanging of a backdrop with the dimensions 3x3 meters should be guaranteed.